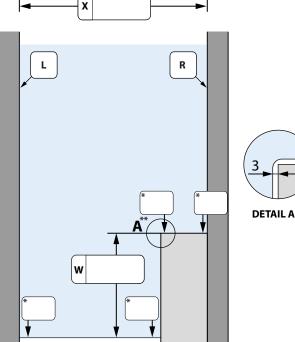

**S**1

**S**2 **S**3 **S4** 

\* DIMENSIONS ACCORDING TO THE MAIN DRAWING

**S**1 **S2** 

ς:

GIVE DIMENSIONS AND METHOD OF INTERPRETATION:

Х

Х

**S2 S**3

X

\*INDICATE "0" POINT(S) AND SEPCIFY DEVIATION(S) AS A NEGATIVE VALUE POINT(S) "0" IS/ARE THE HIGHEST POINT(S) ON THE FLOOR / SHOWER TRAY / L-SHAPE WALL

\*\* CHECK THE FLATNESS AND DESCRIBE ANY CURVES. STANDARD GAP IS 3 MM, CONSIDER INCREASING IT.