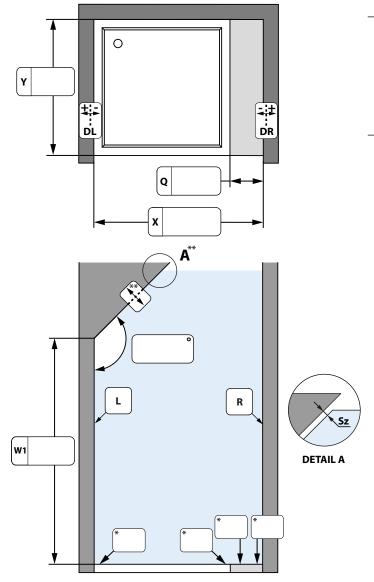

## **MAIN DRAWING**

### **ENTRANCE: X SIDE**

## **CONSTRUCTION HEIGHT AT "0" POINT:**

| STANDARD                                                                                                                                                                                                                                                                                                                                                                                                                                                                                                                                                                                                                                                                                                                                                                                                                                                                                                                                                                                                                                                                                                                                                                                                                                                                                                                                                                                                                                                                                                                                                                                                                                                                                                                                                                                                                                                                                                                                                                                                                                                                                                                      | OTHER:      |
|-------------------------------------------------------------------------------------------------------------------------------------------------------------------------------------------------------------------------------------------------------------------------------------------------------------------------------------------------------------------------------------------------------------------------------------------------------------------------------------------------------------------------------------------------------------------------------------------------------------------------------------------------------------------------------------------------------------------------------------------------------------------------------------------------------------------------------------------------------------------------------------------------------------------------------------------------------------------------------------------------------------------------------------------------------------------------------------------------------------------------------------------------------------------------------------------------------------------------------------------------------------------------------------------------------------------------------------------------------------------------------------------------------------------------------------------------------------------------------------------------------------------------------------------------------------------------------------------------------------------------------------------------------------------------------------------------------------------------------------------------------------------------------------------------------------------------------------------------------------------------------------------------------------------------------------------------------------------------------------------------------------------------------------------------------------------------------------------------------------------------------|-------------|
| MEASURE AND GIVE DEVIATION OF THE PROPERTY OF | DR  O  O  O |
| CHOOSE THE VARIANT OF TH                                                                                                                                                                                                                                                                                                                                                                                                                                                                                                                                                                                                                                                                                                                                                                                                                                                                                                                                                                                                                                                                                                                                                                                                                                                                                                                                                                                                                                                                                                                                                                                                                                                                                                                                                                                                                                                                                                                                                                                                                                                                                                      | E LAYOUT:   |

REMARKS: \_

<sup>\*</sup>INDICATE "0" POINT(S) AND SEPCIFY DEVIATION(S) AS A NEGATIVE VALUE POINT(S) "0" IS/ARE THE HIGHEST POINT(S) ON THE FLOOR / SHOWER TRAY / L-SHAPE WALL

<sup>\*\*</sup> CHECK THE FLATNESS OF THE CEILING AND DESCRIBE ANY CURVES. STANDARD IS 4 MM FOR FIXED PARTS, 10 MM FOR SINGLE DOORS, 15 MM FOR BIFOLD DOORS, CONSIDER INCREASING THE GAP.