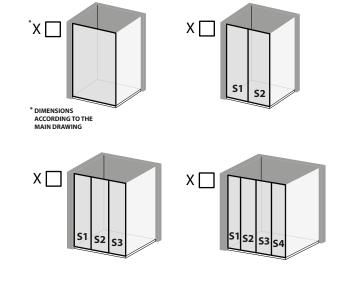

### GIVE DIMENSIONS AND METHOD OF INTERPRETATION:

|           | х |
|-----------|---|
| S1        |   |
| <b>S2</b> |   |
| <b>S3</b> |   |
| <b>S4</b> |   |

ATTENTION, RADAWAY, FOR TECHNOLOGICAL REASONS, RESERVES THE POSSIBILITY OF MAKING CONSTRUCTION CHANGES.