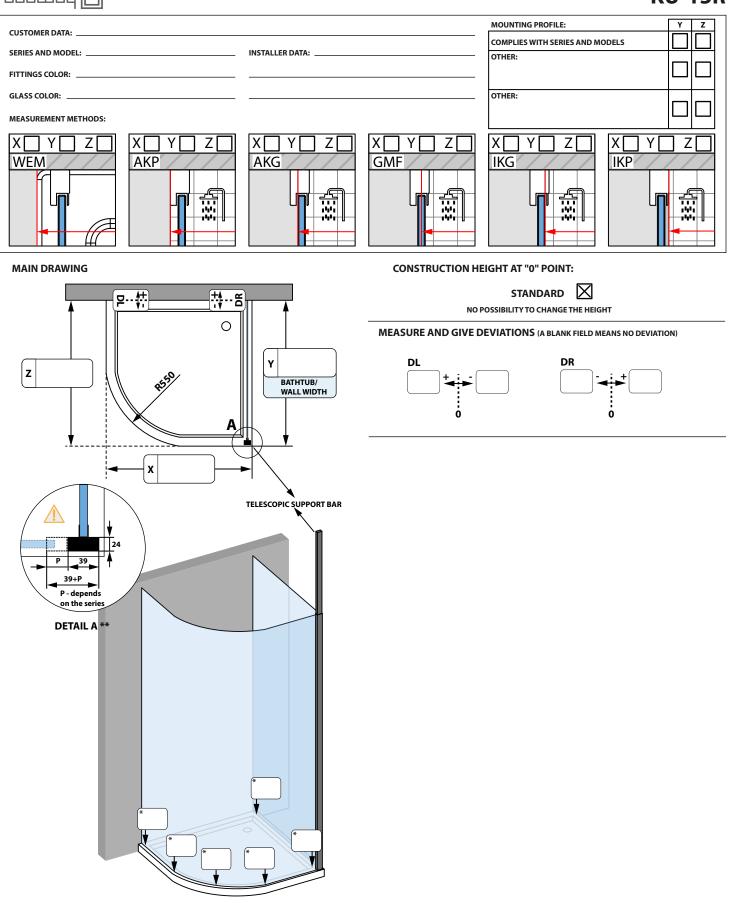

## KU-15R

\* INDICATE "0" POINT(S) AND SEPCIFY DEVIATION(S) AS A NEGATIVE VALUE

POINT(S) "0" IS/ARE THE HIGHEST POINT(S) ON THE FLOOR / SHOWER TRAY / L-SHAPE WALL

\*\* FOR THE PDD II + S SHOWER ENCLOSURE, A TELESCOPIC SUPPORT BAR MUST BE FIXED TO THE CEILING. CHECK THE POSSIBILITY OF INSTALLATION. THE MAXIMUM HEIGHT OF THE SUPPORT IS 3000 MM FROM THE SHOWER ENCLOSURE BASE. IN A PDJ + S SHOWER ENCLOSURE, THE FIXED WALL PREVIOUS THE DOOR IS MOUNTED DIRECTLY TO THE WALL OF THE ROOM.