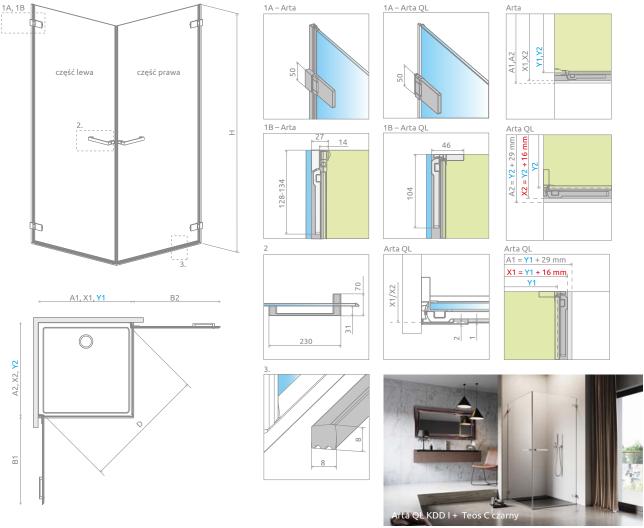

#### **RYSUNKI TECHNICZNE**

Arta

| 800  | 788-794<br>788-794                                       | 788-794<br>888-894                                                       | 769-775                                                                                                                                                                                            | 769-775                                                                                                                                                                                                                   | 718                                                                                                                                                                                                                                                                                                                        | 718                                                                                                                                                                                                                                                                                                           | 1117                                                                                                                                                                                                                                                                                                                                                                                      | 2000                                                                                                                                                                                                                                                        |
|------|----------------------------------------------------------|--------------------------------------------------------------------------|----------------------------------------------------------------------------------------------------------------------------------------------------------------------------------------------------|---------------------------------------------------------------------------------------------------------------------------------------------------------------------------------------------------------------------------|----------------------------------------------------------------------------------------------------------------------------------------------------------------------------------------------------------------------------------------------------------------------------------------------------------------------------|---------------------------------------------------------------------------------------------------------------------------------------------------------------------------------------------------------------------------------------------------------------------------------------------------------------|-------------------------------------------------------------------------------------------------------------------------------------------------------------------------------------------------------------------------------------------------------------------------------------------------------------------------------------------------------------------------------------------|-------------------------------------------------------------------------------------------------------------------------------------------------------------------------------------------------------------------------------------------------------------|
|      | 788-794                                                  | 000 001                                                                  |                                                                                                                                                                                                    |                                                                                                                                                                                                                           |                                                                                                                                                                                                                                                                                                                            |                                                                                                                                                                                                                                                                                                               |                                                                                                                                                                                                                                                                                                                                                                                           | 2000                                                                                                                                                                                                                                                        |
|      |                                                          | 000-094                                                                  | 769-775                                                                                                                                                                                            | 869-875                                                                                                                                                                                                                   | 718                                                                                                                                                                                                                                                                                                                        | 818                                                                                                                                                                                                                                                                                                           | 1190                                                                                                                                                                                                                                                                                                                                                                                      | 2000                                                                                                                                                                                                                                                        |
| 1000 | 788-794                                                  | 988-994                                                                  | 769-775                                                                                                                                                                                            | 969-975                                                                                                                                                                                                                   | 718                                                                                                                                                                                                                                                                                                                        | 918                                                                                                                                                                                                                                                                                                           | 1266                                                                                                                                                                                                                                                                                                                                                                                      | 2000                                                                                                                                                                                                                                                        |
| 800  | 888-894                                                  | 788-794                                                                  | 869-875                                                                                                                                                                                            | 769-775                                                                                                                                                                                                                   | 818                                                                                                                                                                                                                                                                                                                        | 718                                                                                                                                                                                                                                                                                                           | 1190                                                                                                                                                                                                                                                                                                                                                                                      | 2000                                                                                                                                                                                                                                                        |
| 900  | 888-894                                                  | 888-894                                                                  | 869-875                                                                                                                                                                                            | 869-875                                                                                                                                                                                                                   | 818                                                                                                                                                                                                                                                                                                                        | 818                                                                                                                                                                                                                                                                                                           | 1258                                                                                                                                                                                                                                                                                                                                                                                      | 2000                                                                                                                                                                                                                                                        |
| 1000 | 888-894                                                  | 988-994                                                                  | 869-875                                                                                                                                                                                            | 969-975                                                                                                                                                                                                                   | 818                                                                                                                                                                                                                                                                                                                        | 918                                                                                                                                                                                                                                                                                                           | 1331                                                                                                                                                                                                                                                                                                                                                                                      | 2000                                                                                                                                                                                                                                                        |
| 800  | 988-994                                                  | 788-794                                                                  | 969-975                                                                                                                                                                                            | 769-775                                                                                                                                                                                                                   | 918                                                                                                                                                                                                                                                                                                                        | 718                                                                                                                                                                                                                                                                                                           | 1266                                                                                                                                                                                                                                                                                                                                                                                      | 2000                                                                                                                                                                                                                                                        |
| 900  | 988-994                                                  | 888-894                                                                  | 969-975                                                                                                                                                                                            | 869-875                                                                                                                                                                                                                   | 918                                                                                                                                                                                                                                                                                                                        | 818                                                                                                                                                                                                                                                                                                           | 1331                                                                                                                                                                                                                                                                                                                                                                                      | 2000                                                                                                                                                                                                                                                        |
| 1000 | 988-994                                                  | 988-994                                                                  | 969-975                                                                                                                                                                                            | 969-975                                                                                                                                                                                                                   | 918                                                                                                                                                                                                                                                                                                                        | 918                                                                                                                                                                                                                                                                                                           | 1400                                                                                                                                                                                                                                                                                                                                                                                      | 2000                                                                                                                                                                                                                                                        |
| )    | 800   900   1000   800   900   1000   1000   1000   1000 | 800 888-894   900 888-894   1000 888-894   0 800 988-994   0 900 988-994 | 800 888-894 788-794   900 888-894 888-894   1000 888-894 988-994   0 800 988-994   788-794 988-994 788-794   0 900 988-994   1000 988-994 888-894   0 900 988-994   0 900 988-994   0 1000 988-994 | 800 888-894 788-794 869-875   900 888-894 888-894 869-875   1000 888-894 988-994 869-875   0 800 988-994 788-794 969-975   0 900 988-994 888-894 969-975   0 900 988-994 988-994 969-975   0 1000 988-994 988-994 969-975 | 800 888-894 788-794 869-875 769-775   900 888-894 888-894 869-875 869-875   1000 888-894 988-994 869-875 969-975   0 800 988-994 788-794 969-975 769-775   0 900 988-994 888-894 969-975 769-775   0 900 988-994 888-894 969-975 869-875   0 1000 988-994 988-994 969-975 969-975   0 1000 988-994 988-994 969-975 969-975 | 800 888-894 788-794 869-875 769-775 818   900 888-894 888-894 869-875 869-875 818   1000 888-894 988-994 869-875 969-975 818   0 800 988-994 788-794 969-975 769-775 918   0 900 988-994 788-794 969-975 769-775 918   0 900 988-994 888-894 969-975 869-875 918   0 1000 988-994 988-994 969-975 969-975 918 | 800 888-894 788-794 869-875 769-775 818 718   900 888-894 888-894 869-875 869-875 818 818   1000 888-894 988-994 869-875 969-975 818 918   0 800 988-994 788-794 969-975 769-775 918 718   0 900 988-994 788-794 969-975 769-775 918 718   0 900 988-994 888-894 969-975 869-875 918 818   0 900 988-994 988-994 969-975 869-875 918 818   0 1000 988-994 988-994 969-975 969-975 918 918 | 800888-894788-794869-875769-7758187181190900888-894888-894869-875869-87581881812581000888-894988-994869-875969-97581891813310800988-994788-794969-975769-77591871812660900988-994888-894969-975869-875918818133101000988-994988-994969-975969-9759189181400 |

Dla kabiny Arta QL wymiary według konfiguratora.