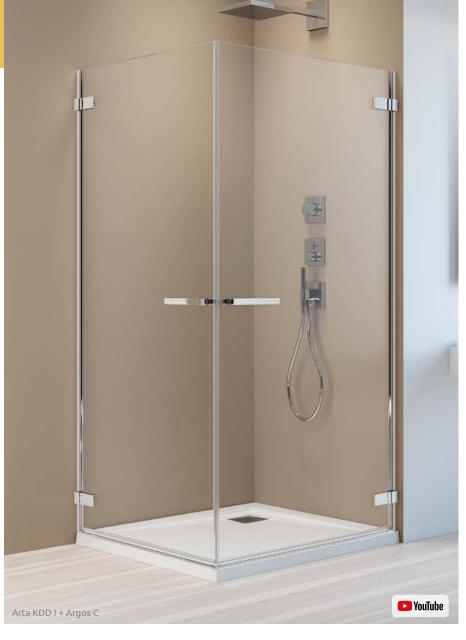

### ZALECANE BRODZIKI

| Kyntos C Teos         | C Zantos C | Giaros C             | Doros<br>Plus C    | Doros C  | Doros C<br>Compact | Delos C  | Delos C<br>z obudową | Argos C | Argos C<br>z obudową | Rodos C<br>Compact                    |                                     | Siros C<br>Compact | Giaros D | Doros<br>Plus D |
|-----------------------|------------|----------------------|--------------------|----------|--------------------|----------|----------------------|---------|----------------------|---------------------------------------|-------------------------------------|--------------------|----------|-----------------|
|                       |            |                      | -0                 |          | ~                  |          |                      | ×       |                      |                                       |                                     |                    |          | -               |
|                       | A R        | A                    | 4                  |          |                    |          |                      |         |                      |                                       |                                     |                    | 1        | 1               |
| Doros D Doros<br>Comp |            | Argos D<br>z obudową | Laros D<br>Compact | Kyntos F | Teos F             | Zantos F | Doros<br>Plus F      | Doros F | Doros F<br>Compact   | Podpłytkowe<br>z odpływem<br>liniowym | Podpłytkow<br>z kratką<br>odpływowa | odpl               | yw       |                 |
|                       |            |                      |                    | ~        |                    |          |                      |         |                      |                                       | •                                   |                    | 1        |                 |