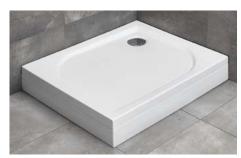

## ■ DELOS D z obudową

Zdejmowana obudowa, otwór na syfon Ø 90 mm, nóżki w komplecie, zalecane syfony TB90, TB21, TBXS, R500, R580, R583, R510, 690 P, R400 SLIM PLUS, R400W SLIM. Zdjęcie przedstawia prawą wersję obudowy. Brodzik zawsze jest taki sam.

Wersja lewa

Wersja prawa

| DELOS D z obudową | A1   | A2  | C1  | C2  | H1  | H2 | НЗ |
|-------------------|------|-----|-----|-----|-----|----|----|
| 80×75             | 800  | 750 | 180 | 180 | 145 | 12 | 94 |
| 90×75             | 900  | 750 | 180 | 180 | 145 | 12 | 94 |
| 100×75            | 1000 | 750 | 180 | 180 | 150 | 12 | 94 |