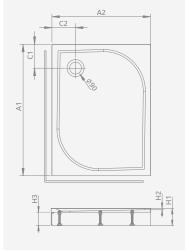

## ■ DELOS D z obudową

Zdejmowana obudowa, otwór na syfon Ø 90 mm, nóżki w komplecie, zalecane syfony TB90, TB21, TBXS, R500, R580, R583, R510, 690 P, R400 SLIM PLUS, R400W SLIM. Zdjęcie przedstawia prawą wersję obudowy. Brodzik zawsze jest taki sam.

Wersja lewa

Wersja prawa

| DELOS D z obudową | A1   | A2  | C1  | C2  | H1  | H2 | НЗ |
|-------------------|------|-----|-----|-----|-----|----|----|
| 80×75             | 800  | 750 | 180 | 180 | 145 | 12 | 94 |
| 90×75             | 900  | 750 | 180 | 180 | 145 | 12 | 94 |
| 100×75            | 1000 | 750 | 180 | 180 | 150 | 12 | 94 |