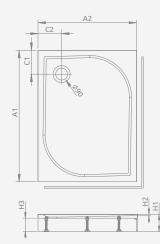

## ■ DELOS D z obudową

Zdejmowana obudowa, otwór na syfon Ø 90 mm, nóżki w komplecie, zalecane syfony TB90, TB21, TBXS, R500, R580, R583, R510, 690 P, R400 SLIM PLUS, R400W SLIM. Zdjęcie przedstawia prawą wersję obudowy. Brodzik zawsze jest taki sam.

Wersja lewa

Wersja prawa

| DELOS D z obudową | A1   | A2  | C1  | C2  | H1  | H2 | НЗ |
|-------------------|------|-----|-----|-----|-----|----|----|
| 80×75             | 800  | 750 | 180 | 180 | 145 | 12 | 94 |
| 90×75             | 900  | 750 | 180 | 180 | 145 | 12 | 94 |
| 100×75            | 1000 | 750 | 180 | 180 | 150 | 12 | 94 |