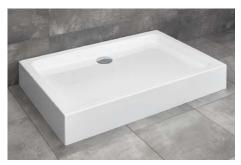

## LAROS D Compact

Zintegrowana obudowa (z czterech stron), otwór na syfon Ø 90 mm, nóżki w komplecie, zalecane syfony TB90, TB21, TBXS, R500, R580, R583, R510, 690 P, R400 SLIM PLUS, R400W SLIM.

| LAROS D | A1  | A2   | C1  | C2  | H1  | H2 | НЗ |
|---------|-----|------|-----|-----|-----|----|----|
| 90×80   | 800 | 900  | 190 | 450 | 170 | 55 | 90 |
| 100×80  | 800 | 1000 | 190 | 500 | 170 | 55 | 90 |
| 120×80  | 800 | 1200 | 190 | 500 | 170 | 55 | 90 |
| 100×90  | 900 | 1000 | 190 | 600 | 170 | 55 | 90 |
| 120×90  | 900 | 1200 | 190 | 600 | 170 | 55 | 90 |