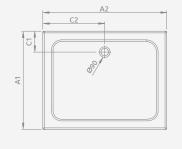

## ■ DELOS D z obudową

Zdejmowana obudowa, otwór na syfon Ø 90 mm, nóżki w komplecie, zalecane syfony TB90, TB21, TBXS, R500, R580, R583, R510, 690 P, R400 SLIM PLUS, R400W SLIM. Zdjęcie przedstawia prawą wersję obudowy. Brodzik zawsze jest taki sam.

Wersja lewa

Wersja prawa

| DELOS D z obudową | A1   | A2  | C1  | C2  | H1  | H2 | НЗ |
|-------------------|------|-----|-----|-----|-----|----|----|
| 80×75             | 800  | 750 | 180 | 180 | 145 | 12 | 94 |
| 90×75             | 900  | 750 | 180 | 180 | 145 | 12 | 94 |
| 100×75            | 1000 | 750 | 180 | 180 | 150 | 12 | 94 |