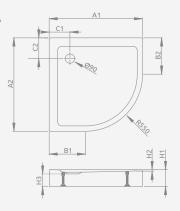

## ■ DOROS A Compact

Zintegrowana obudowa (z wszystkich stron), otwór na syfon Ø 90 mm, nóżki w komplecie, zalecane syfony TBXS, R500, R580, R583, R510, R400 SLIM PLUS, R400W SLIM.

| DOROS A Compact | A1  | A2  | B1  | B2  | C1  | C2  | H1  | H2 | НЗ |
|-----------------|-----|-----|-----|-----|-----|-----|-----|----|----|
| 80×80           | 800 | 800 | 250 | 250 | 200 | 200 | 115 | 6  | 78 |
| 90×90           | 900 | 900 | 350 | 350 | 200 | 200 | 115 | 6  | 78 |