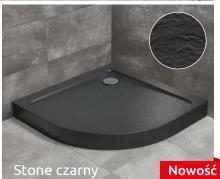

2024-2025 PL Radaway

| Model                 |             | NOWOŚĆ      |                 |             |                   |             |                 |             |
|-----------------------|-------------|-------------|-----------------|-------------|-------------------|-------------|-----------------|-------------|
|                       | Biały       | Cena brutto | Stone biały     | Cena brutto | Stone antracytowy | Cena brutto | Stone czarny    | Cena brutto |
| DOROS A Compact 80×80 | SDRA8080-05 | 782         | SDRA8080-05-04S | 861         | SDRA8080-05-64S   | 861         | SDRA8080-05-54S | 861         |
| DOROS A Compact 90×90 | SDRA9090-05 | 820         | SDRA9090-05-04S | 903         | SDRA9090-05-64S   | 903         | SDRA9090-05-54S | 903         |