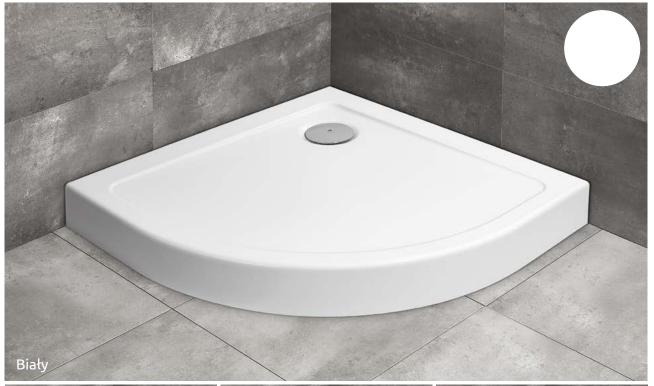

## ■ DOROS A Compact

Zintegrowana obudowa (z wszystkich stron), otwór na syfon Ø 90 mm, nóżki w komplecie, zalecane syfony TBXS, R500, R580, R583, R510, R400 SLIM PLUS, R400W SLIM.

| DOROS A Compact | A1  | A2  | B1  | B2  | C1  | C2  | H1  | H2 | НЗ |
|-----------------|-----|-----|-----|-----|-----|-----|-----|----|----|
| 80×80           | 800 | 800 | 250 | 250 | 200 | 200 | 115 | 6  | 78 |
| 90×90           | 900 | 900 | 350 | 350 | 200 | 200 | 115 | 6  | 78 |

2024-2025 PL Radaway

| Model                 |             | NOWOŚĆ      |                 |             |                   |             |                 |             |
|-----------------------|-------------|-------------|-----------------|-------------|-------------------|-------------|-----------------|-------------|
|                       | Biały       | Cena brutto | Stone biały     | Cena brutto | Stone antracytowy | Cena brutto | Stone czarny    | Cena brutto |
| DOROS A Compact 80×80 | SDRA8080-05 | 782         | SDRA8080-05-04S | 861         | SDRA8080-05-64S   | 861         | SDRA8080-05-54S | 861         |
| DOROS A Compact 90×90 | SDRA9090-05 | 820         | SDRA9090-05-04S | 903         | SDRA9090-05-64S   | 903         | SDRA9090-05-54S | 903         |