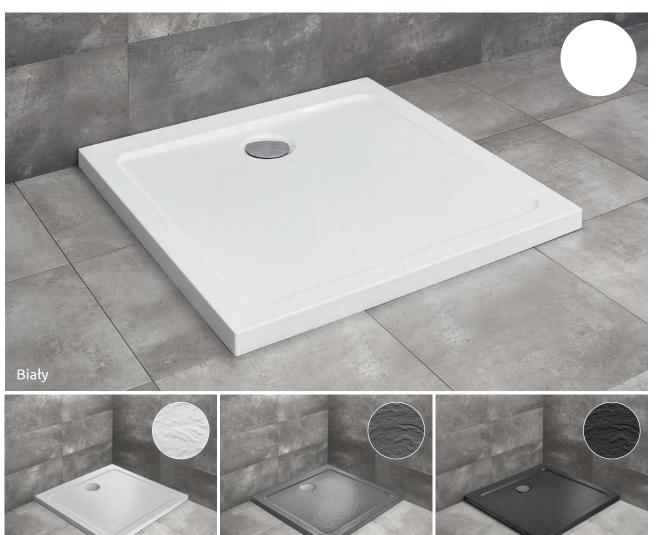

Stone biały

DOROS C 80×80

DOROS C 90×90

DOROS C 100×100

## DOROS C

Do montażu bezpośrednio na podłodze, otwór na syfon Ø 90 mm, zalecane syfony TB90, TB21, TBXS, 690 P, R500, R580, R583, R510, R400 SLIM PLUS, R400W SLIM.

Stone antracytowy

잍

791

832

958

SDRC1010-01-64S

SDRC8080-01

SDRC9090-01

SDRC1010-01

Stone czarny

Nowość

5

958

A2