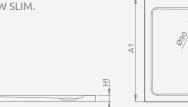

Możliwość zakupu nóżek. Szczegóły na str. 448.

| DOROS C  | A1   | A2   | C1  | C2  | H1 | H2 |
|----------|------|------|-----|-----|----|----|
| 80×80    | 800  | 800  | 205 | 400 | 45 | 12 |
| 90×90    | 900  | 900  | 205 | 450 | 45 | 12 |
| 100×1000 | 1000 | 1000 | 205 | 500 | 50 | 12 |