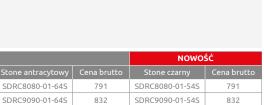

## DOROS C

Do montażu bezpośrednio na podłodze, otwór na syfon Ø 90 mm, zalecane syfony TB90, TB21, TBXS, 690 P, R500, R580, R583, R510, R400 SLIM PLUS, R400W SLIM.

Stone antracytowy

잍

791

832

958

SDRC1010-01-64S

SDRC8080-01

SDRC9090-01

SDRC1010-01

Stone czarny

Nowość

5

958

A2

SDRC8080-01-04S

SDRC9090-01-04S

SDRC1010-01-04S

SDRC1010-01-54S