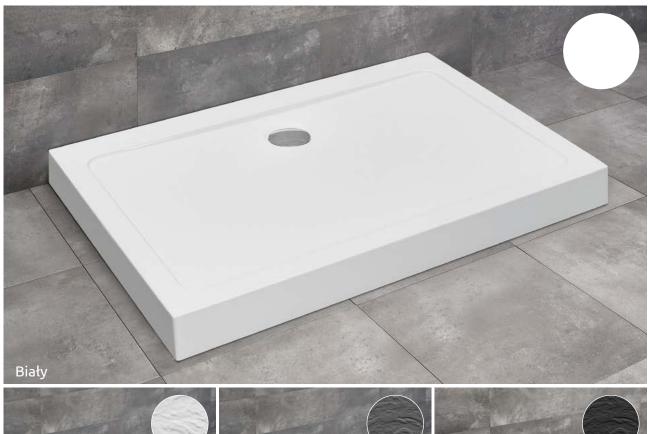

## DOROS D Compact

Zintegrowana obudowa (z czterech stron) nóżki w komplecie, otwór na syfon Ø 90 mm, nóżki w komplecie, zalecane syfony TBXS, R500, R580, R583, R510, R400 SLIM PLUS, R400W SLIM.

| DOROS D Compact | A1   | A2   | C1  | C2  | H1  | H2 | Н3 |
|-----------------|------|------|-----|-----|-----|----|----|
| 90×80           | 800  | 900  | 205 | 450 | 115 | 12 | 78 |
| 100×80          | 800  | 1000 | 205 | 500 | 115 | 12 | 78 |
| 100×90          | 900  | 1000 | 205 | 500 | 115 | 12 | 78 |
| 110×80          | 800  | 1100 | 205 | 550 | 115 | 12 | 78 |
| 110×90          | 900  | 1100 | 205 | 550 | 115 | 12 | 78 |
| 120×80          | 800  | 1200 | 205 | 600 | 115 | 12 | 78 |
| 120×90          | 900  | 1200 | 205 | 600 | 115 | 12 | 78 |
| 120×100         | 1000 | 1200 | 205 | 600 | 115 | 12 | 78 |
| 130×90          | 900  | 1300 | 205 | 650 | 115 | 12 | 78 |