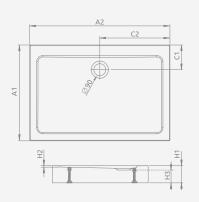

## DOROS D Compact

Zintegrowana obudowa (z czterech stron) nóżki w komplecie, otwór na syfon Ø 90 mm, nóżki w komplecie, zalecane syfony TBXS, R500, R580, R583, R510, R400 SLIM PLUS, R400W SLIM.

| DOROS D Compact | A1   | A2   | C1  | C2  | H1  | H2 | Н3 |
|-----------------|------|------|-----|-----|-----|----|----|
| 90×80           | 800  | 900  | 205 | 450 | 115 | 12 | 78 |
| 100×80          | 800  | 1000 | 205 | 500 | 115 | 12 | 78 |
| 100×90          | 900  | 1000 | 205 | 500 | 115 | 12 | 78 |
| 110×80          | 800  | 1100 | 205 | 550 | 115 | 12 | 78 |
| 110×90          | 900  | 1100 | 205 | 550 | 115 | 12 | 78 |
| 120×80          | 800  | 1200 | 205 | 600 | 115 | 12 | 78 |
| 120×90          | 900  | 1200 | 205 | 600 | 115 | 12 | 78 |
| 120×100         | 1000 | 1200 | 205 | 600 | 115 | 12 | 78 |
| 130×90          | 900  | 1300 | 205 | 650 | 115 | 12 | 78 |