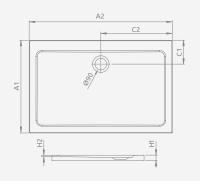

| DOROS D | A1   | A2   | C1  | C2  | H1 | H2 |
|---------|------|------|-----|-----|----|----|
| 90×80   | 800  | 900  | 205 | 450 | 50 | 12 |
| 100×80  | 800  | 1000 | 205 | 500 | 50 | 12 |
| 100×90  | 900  | 1000 | 205 | 500 | 50 | 12 |
| 110×80  | 800  | 1100 | 205 | 550 | 50 | 12 |
| 110×90  | 900  | 1100 | 205 | 550 | 50 | 12 |
| 120×80  | 800  | 1200 | 205 | 600 | 50 | 12 |
| 120×90  | 900  | 1200 | 205 | 600 | 50 | 12 |
| 120×100 | 1000 | 1200 | 205 | 600 | 50 | 12 |
| 130×90  | 900  | 1300 | 205 | 650 | 50 | 12 |