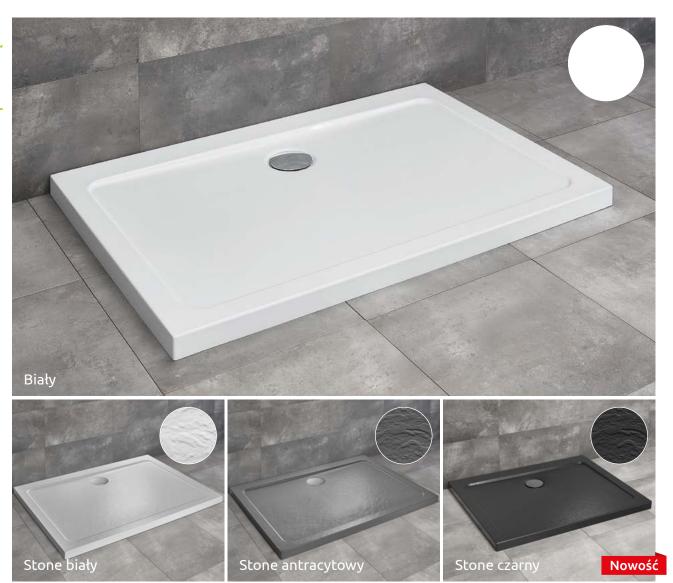

## DOROS D

Do montażu bezpośrednio na podłodze, otwór na syfon Ø 90 mm, zalecane syfony TB90, TB21, TBXS, 690 P, R500, R580, R583, R510, R400 SLIM PLUS, R400W SLIM.

Możliwość zakupu nóżek. Szczegóły na str. 562

| Model -         |             | NOWOŚĆ      |                 |             |                   |             |                 |             |
|-----------------|-------------|-------------|-----------------|-------------|-------------------|-------------|-----------------|-------------|
|                 | Biały       | Cena brutto | Stone biały     | Cena brutto | Stone antracytowy | Cena brutto | Stone czarny    | Cena brutto |
| DOROS D 90×80   | SDRD9080-01 | 744         | SDRD9080-01-04S | 819         | SDRD9080-01-64S   | 819         | SDRD9080-01-54S | 819         |
| DOROS D 100×80  | SDRD1080-01 | 782         | SDRD1080-01-04S | 861         | SDRD1080-01-64S   | 861         | SDRD1080-01-54S | 861         |
| DOROS D 100×90  | SDRD1090-01 | 820         | SDRD1090-01-04S | 903         | SDRD1090-01-64S   | 903         | SDRD1090-01-54S | 903         |
| DOROS D 110×80  | SDRD1180-01 | 820         | SDRD1180-01-04S | 903         | SDRD1180-01-64S   | 903         | SDRD1180-01-54S | 903         |
| DOROS D 110×90  | SDRD1190-01 | 870         | SDRD1190-01-04S | 958         | SDRD1190-01-64S   | 958         | SDRD1190-01-54S | 958         |
| DOROS D 120×80  | SDRD1280-01 | 870         | SDRD1280-01-04S | 958         | SDRD1280-01-64S   | 958         | SDRD1280-01-54S | 958         |
| DOROS D 120×90  | SDRD1290-01 | 946         | SDRD1290-01-04S | 1 040       | SDRD1290-01-64S   | 1 040       | SDRD1290-01-54S | 1 040       |
| DOROS D 120×100 | SDRD1210-01 | 1 047       | SDRD1210-01-04S | 1 152       | SDRD1210-01-64S   | 1 152       | SDRD1210-01-54S | 1 152       |
| DOROS D 130×90  | SDRD1390-01 | 1 047       | SDRD1390-01-04S | 1 152       | SDRD1390-01-64S   | 1 152       | SDRD1390-01-54S | 1 152       |