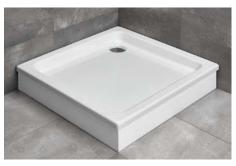

## ■ SIROS C Compact

Zintegrowana obudowa (z czterech stron), otwór na syfon Ø 90 mm, zalecane syfony TB21, R500, R580, R583, R510, TBXS, R400 SLIM PLUS.

| Model         | Nr artykułu | Cena brutto |  |  |
|---------------|-------------|-------------|--|--|
| NAXOS C 80×80 | SNC8841-28  | 881         |  |  |
| NAXOS C 90×90 | SNC9941-28  | 912         |  |  |