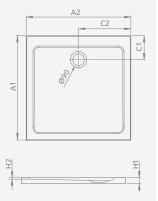

## DOROS PLUS C

Do montażu bezpośrednio na podłodze, otwór na syfon Ø 90 mm, zalecane syfony TB90, TB21, TBXS, R500, R580, R583, R510, 690 P, R400 SLIM PLUS, R400W SLIM

| DOKO3 FLO3 C | AI   | HZ.  |     | CZ  |    | 112 |
|--------------|------|------|-----|-----|----|-----|
| 80×80        | 800  | 800  | 205 | 400 | 40 | 12  |
| 90×90        | 900  | 900  | 205 | 450 | 40 | 12  |
| 100×100      | 1000 | 1000 | 205 | 500 | 45 | 12  |
|              |      |      |     |     |    |     |