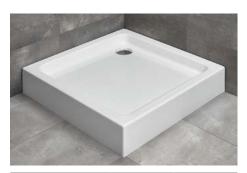

## ■ SIROS C Compact

Zintegrowana obudowa (z czterech stron), otwór na syfon Ø 90 mm, zalecane syfony TB21, R500, R580, R583, R510, TBXS, R400 SLIM PLUS.

| Model         | Nr artykułu | Cena brutto |  |  |
|---------------|-------------|-------------|--|--|
| NAXOS C 80×80 | SNC8841-28  | 881         |  |  |
| NAXOS C 90×90 | SNC9941-28  | 912         |  |  |