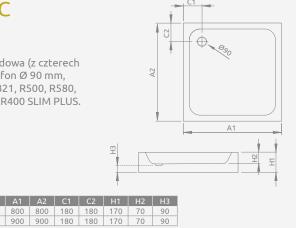

## SIROS C Podstawa styropianowa do obudowania płytkami, otwór na syfon Ø 90 mm, zalecane syfony TB21, R500, R580, R583, R510, TBXS, R400 SLIM PLUS, R400W SLIM A1 A2 C1 C2 F H1 H2 H3 H4 800 800 180 180 15 170 70 90 36 900 900 180 180 15 170 70 90 36