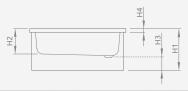

## DOROS PLUS C

Do montażu bezpośrednio na podłodze, otwór na syfon Ø 90 mm, zalecane syfony TB90, TB21, TBXS, R500, R580, R583, R510, 690 P, R400 SLIM PLUS, R400W SLIM

| DOKO3 FLO3 C | AI   | HZ.  |     | CZ  |    | 112 |
|--------------|------|------|-----|-----|----|-----|
| 80×80        | 800  | 800  | 205 | 400 | 40 | 12  |
| 90×90        | 900  | 900  | 205 | 450 | 40 | 12  |
| 100×100      | 1000 | 1000 | 205 | 500 | 45 | 12  |
|              |      |      |     |     |    |     |