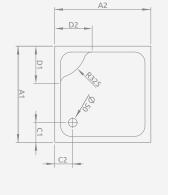

## SIROS C Podstawa styropianowa do obudowania płytkami, otwór na syfon Ø 90 mm, zalecane syfony TB21, R500, R580, R583, R510, TBXS, R400 SLIM PLUS, R400W SLIM A1 A2 C1 C2 F H1 H2 H3 H4 800 800 180 180 15 170 70 90 36 900 900 180 180 15 170 70 90 36