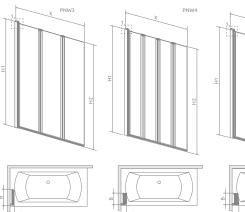

## **RYSUNKI TECHNICZNE**

| Model | Х         | В   | С       | H1   | H2   |
|-------|-----------|-----|---------|------|------|
| PNW3  | 990-1000  | 335 | 90-100  | 1520 | 1500 |
| PNW4  | 860-870   | 220 | 110-120 | 1520 | 1500 |
| PNW5  | 1070-1080 | 220 | 130-140 | 1520 | 1500 |