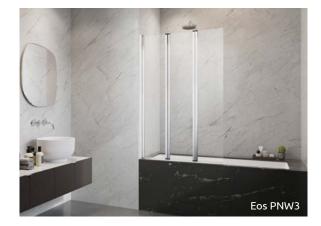

Parawan nawannowy uniwersalny, można go zamontować jako wersję lewą lub prawą.

| Model    | Szerokość<br><b>(X)</b> | Wysokość<br><b>(H1)</b> | SZKŁO PRZEJRZYSTE |             |
|----------|-------------------------|-------------------------|-------------------|-------------|
|          |                         |                         | Nr artykułu       | Cena brutto |
| PNW3 100 | 990-1000                | 1520                    | 1205301-101       | 1 533       |
| PNW4 86  | 860-870                 | 1520                    | 1205401-101       | 1 692       |
| PNW5 107 | 1070-1080               | 1520                    | 1205501-101       | 1 952       |