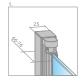

## **RYSUNKI TECHNICZNE**

| Model | Х         | В   | С       | H1   | H2   |
|-------|-----------|-----|---------|------|------|
| PNW3  | 990-1000  | 335 | 90-100  | 1520 | 1500 |
| PNW4  | 860-870   | 220 | 110-120 | 1520 | 1500 |
| PNW5  | 1070-1080 | 220 | 130-140 | 1520 | 1500 |