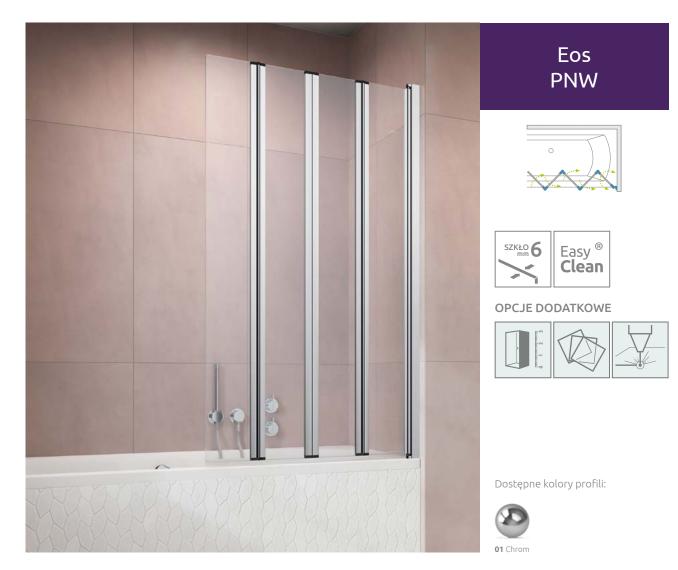

Parawan nawannowy uniwersalny, można go zamontować jako wersję lewą lub prawą.

| Model    | Szerokość<br><b>(X)</b> | Wysokość<br><b>(H1)</b> | SZKŁO PRZEJRZYSTE |             |
|----------|-------------------------|-------------------------|-------------------|-------------|
|          |                         |                         | Nr artykułu       | Cena brutto |
| PNW3 100 | 990-1000                | 1520                    | 1205301-101       | 1 533       |
| PNW4 86  | 860-870                 | 1520                    | 1205401-101       | 1 692       |
| PNW5 107 | 1070-1080               | 1520                    | 1205501-101       | 1 952       |