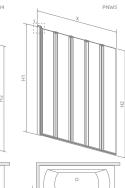

## **RYSUNKI TECHNICZNE**

| Model | Х         | В   | С       | H1   | H2   |
|-------|-----------|-----|---------|------|------|
| PNW3  | 990-1000  | 335 | 90-100  | 1520 | 1500 |
| PNW4  | 860-870   | 220 | 110-120 | 1520 | 1500 |
| PNW5  | 1070-1080 | 220 | 130-140 | 1520 | 1500 |