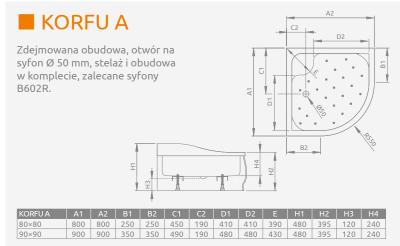

| Model         | Nr artykułu | Cena brutto |
|---------------|-------------|-------------|
| SAMOS A 80×80 | 4S88300-03  | 786         |
| SAMOS A 90×90 | 4S99300-03  | 814         |

| Model         | Nr artykułu | Cena brutto |
|---------------|-------------|-------------|
| KORFU A 80×80 | 4S88400-03  | 890         |
| KORFU A 90×90 | 4S99400-03  | 920         |