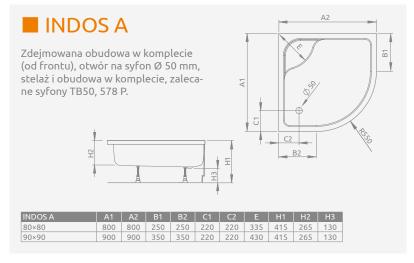

## LAROS A Compact

Zintegrowana obudowa (z wszystkich stron), otwór na syfon Ø 90 mm, nóżki w komplecie, zalecane syfony TB90, TB21, TBXS, R500, R580, R583, R510, 690 P, R400 SLIM PLUS, R400W SLIM.

| LAROS A | A1  | A2  | B1  | B2  | C1  | C2  | H1  | H2 |    |
|---------|-----|-----|-----|-----|-----|-----|-----|----|----|
| 85×85   | 850 | 850 | 300 | 300 | 190 | 190 | 170 | 90 | 55 |