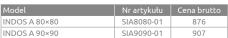

| Model         | Nr artykułu | Cena brutto |
|---------------|-------------|-------------|
| SAMOS A 80×80 | 4S88300-03  | 786         |
| SAMOS A 90×90 | 4S99300-03  | 814         |

| Model         | Nr artykułu | Cena brutto |
|---------------|-------------|-------------|
| KORFU A 80×80 | 4S88400-03  | 890         |
| KORFU A 90×90 | 4S99400-03  | 920         |