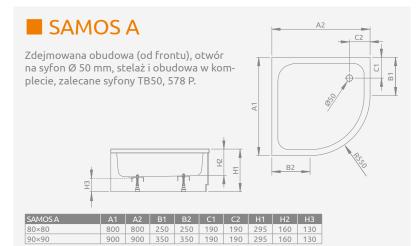

| Model         | Nr artykułu | Cena brutto |
|---------------|-------------|-------------|
| SAMOS A 80×80 | 4S88300-03  | 786         |
| SAMOS A 90×90 | 4S99300-03  | 814         |

| Model         | Nr artykułu | Cena brutto |
|---------------|-------------|-------------|
| KORFU A 80×80 | 4S88400-03  | 890         |
| KORFU A 90×90 | 4S99400-03  | 920         |