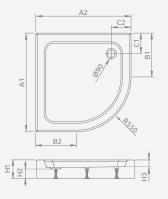

## LAROS A Compact

Zintegrowana obudowa (z wszystkich stron), otwór na syfon Ø 90 mm, nóżki w komplecie, zalecane syfony TB90, TB21, TBXS, R500, R580, R583, R510, 690 P, R400 SLIM PLUS, R400W SLIM.

| LAROS A | A1  | A2  | B1  | B2  | C1  | C2  | H1  | H2 |    |
|---------|-----|-----|-----|-----|-----|-----|-----|----|----|
| 85×85   | 850 | 850 | 300 | 300 | 190 | 190 | 170 | 90 | 55 |