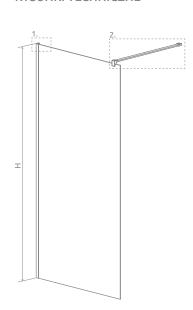

#### Wariant Walk-in II 70 675-690 maks. 1200 2000 W2 775-790 maks. 1200 2000 Walk-in II 80 Walk-in II 90 875-890 maks. 1200 2000 975-990 2000 Walk-in II 100 maks. 1200 W3 Walk-in II 110 1075-1090 maks. 1200 2000 Walk-in II 120 1175-1190 maks. 1200 2000