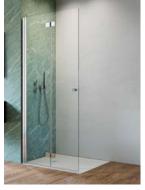

# Nes Walk-in II

kolorystyczne produktów z seri

znajdują się na str. 71

Dostępne kolory profili:

01 Chrom **54** Czarny

Nes Walk-in II + Kyntos F

■ Artykuły oznaczone kolorem – czas realizacji zamówienia 10 dni roboczych.