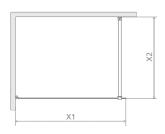

#### Wariant Walk-in II 70 675-690 maks. 1200 2000 W2 775-790 maks. 1200 2000 Walk-in II 80 Walk-in II 90 875-890 maks. 1200 2000 975-990 2000 Walk-in II 100 maks. 1200 W3 Walk-in II 110 1075-1090 maks. 1200 2000 Walk-in II 120 1175-1190 maks. 1200 2000