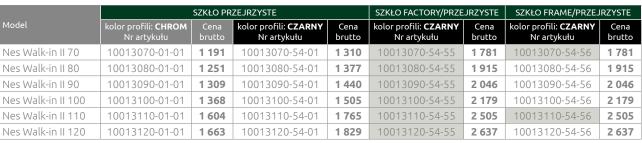

# Nes Walk-in II

kolorystyczne produktów z seri

znajdują się na str. 71

Dostępne kolory profili:

01 Chrom **54** Czarny

Nes Walk-in II + Kyntos F

■ Artykuły oznaczone kolorem – czas realizacji zamówienia 10 dni roboczych.

### DOPŁATY DO WARIANTÓW SZKŁA

| Model          | UltraClear®, satynowe,<br>grafitowe, brązowe | Міггог | Master-Soft® | Intimato, Gradient |  |  |
|----------------|----------------------------------------------|--------|--------------|--------------------|--|--|
| Nes Walk-in II | 250                                          | 686    | 500          | 700                |  |  |

W przypadku zamówienia produktu z nadrukiem Intimato lub Gradient na szkle UltraClear®, grafitowym, brązowym, satynowym, Mirror do ceny produktu należy doliczyć dwie dopłaty. Czas realizacji zamówień produktów w wybranym wariancie szkła wynosi 10 dni roboczych.