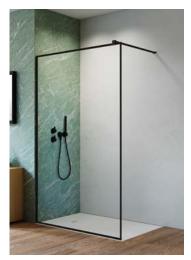

# Nes Walk-in II

kolorystyczne produktów z seri

znajdują się na str. 71

Dostępne kolory profili:

01 Chrom **54** Czarny

Nes Walk-in II + Kyntos F

■ Artykuły oznaczone kolorem – czas realizacji zamówienia 10 dni roboczych.