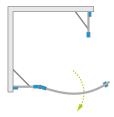

| Model     | A1  | A2  | X1      | X2      | Y1      | Y2      | В   | C1      | C2      | D   | Н    |
|-----------|-----|-----|---------|---------|---------|---------|-----|---------|---------|-----|------|
| PDJ 80×80 | 800 | 800 | 775-790 | 775-790 | 770-785 | 770-785 | 605 | 190-205 | 247-262 | 795 | 1950 |
| PDJ 90×90 | 900 | 900 | 875-890 | 875-890 | 870-885 | 870-885 | 605 | 290-305 | 347-362 | 795 | 1950 |