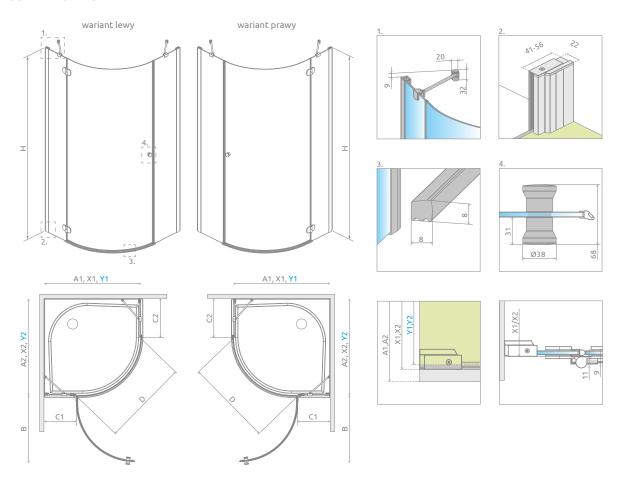

| Model     | A1  | A2  | X1      | X2      | Y1      | Y2      | В   | C1      | C2      | D   | Н    |
|-----------|-----|-----|---------|---------|---------|---------|-----|---------|---------|-----|------|
| PDJ 80×80 | 800 | 800 | 775-790 | 775-790 | 770-785 | 770-785 | 605 | 190-205 | 247-262 | 795 | 1950 |
| PDJ 90×90 | 900 | 900 | 875-890 | 875-890 | 870-885 | 870-885 | 605 | 290-305 | 347-362 | 795 | 1950 |