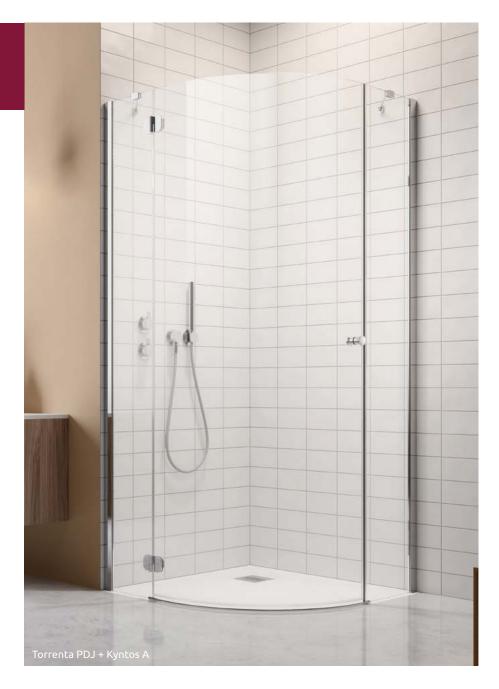

## Torrenta PDJ

Dostępne kolory profili:

| Model           | Wymiary brodzika | Wymiar do osi szyby | Wysokość | SZKŁO PRZEJRZYSTE |             |  |
|-----------------|------------------|---------------------|----------|-------------------|-------------|--|
| Modet           | (A1×A2)          | (Y1×Y2)             | (H)      | Nr artykułu       | Cena brutto |  |
| PDJ 80×80 lewa  | 800×800          | 770-785×770-785     | 1950     | 131710-01-01      | 2 675       |  |
| PDJ 80×80 prawa | 800×800          | 770-785×770-785     | 1950     | 131810-01-01      | 2 675       |  |
| PDJ 90×90 lewa  | 900×900          | 870-885×870-885     | 1950     | 131700-01-01      | 2 735       |  |
| PDJ 90×90 prawa | 900×900          | 870-885×870-885     | 1950     | 131800-01-01      | 2 735       |  |